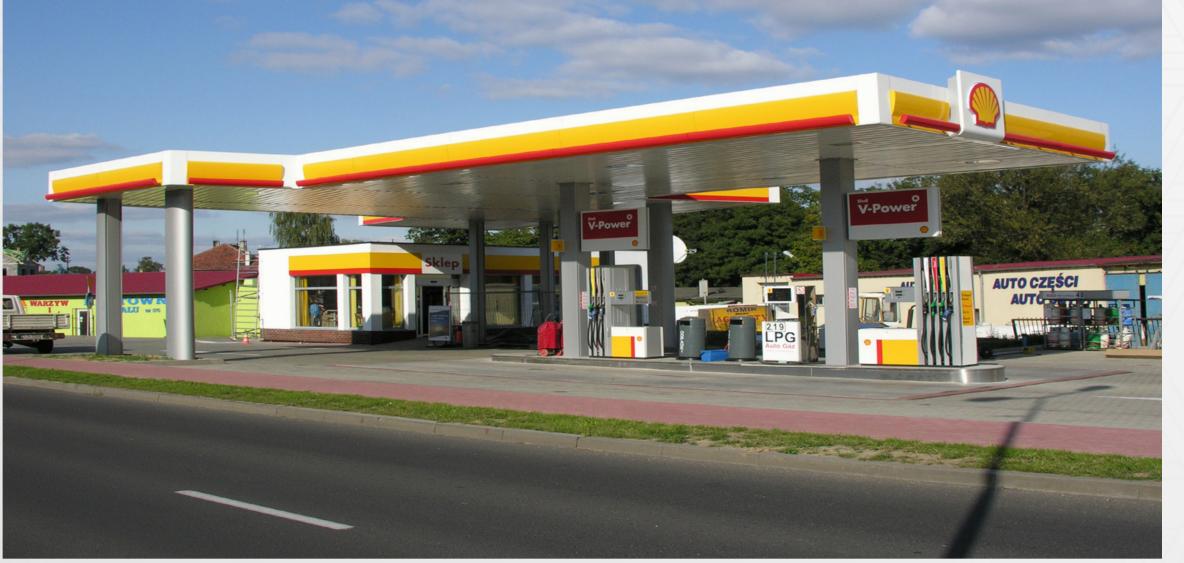

# Shell rebranding

### **SHELL**

NEKO carried out rebranding of multiple Shell stations in Poland

We also manufactured signage materials such as fuel pomp stickers, leaderboard signs, and spreader signs installed at over 345 Shell stations.