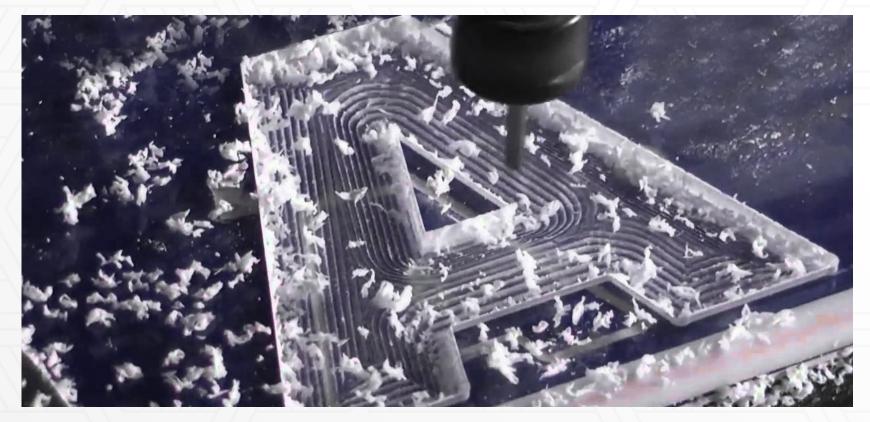

#### **CNC CUTTING**

Our CNC drilling machines are designed for cutting MDF, wood and plastics as well as composite materials such as DIBOND.