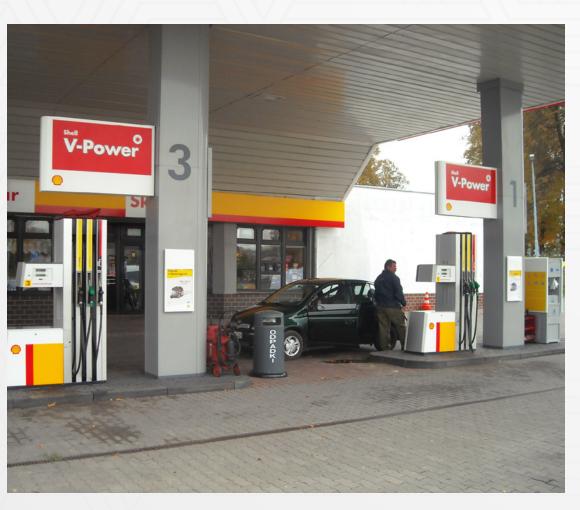

# Shell rebranding

### **SHELL**

NEKO carried out rebranding of multiple Shell stations in Poland

We also manufactured signage materials such as fuel pomp stickers, leaderboard signs, and spreader signs installed at over 345 Shell stations.