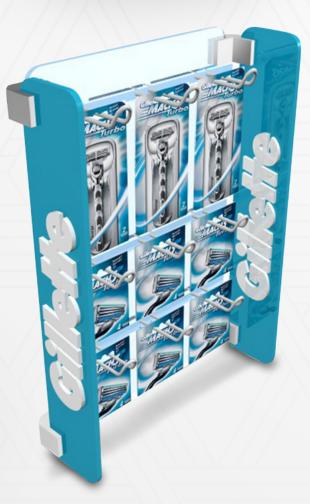

#### GILLETTE

NEKO designed and manufactured many types of stands and displays for Gillette products