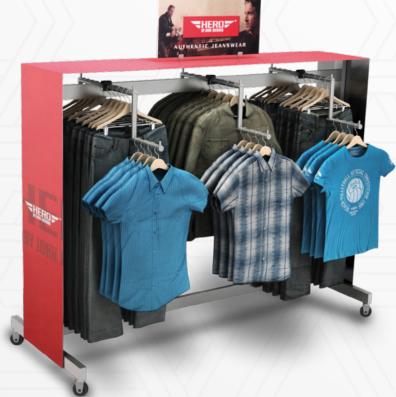

# Hero visual panels for racks

Visual elements

We adapted the design to the racks provided by the client to achieve balance between functionality and final look.

sales point for Braun