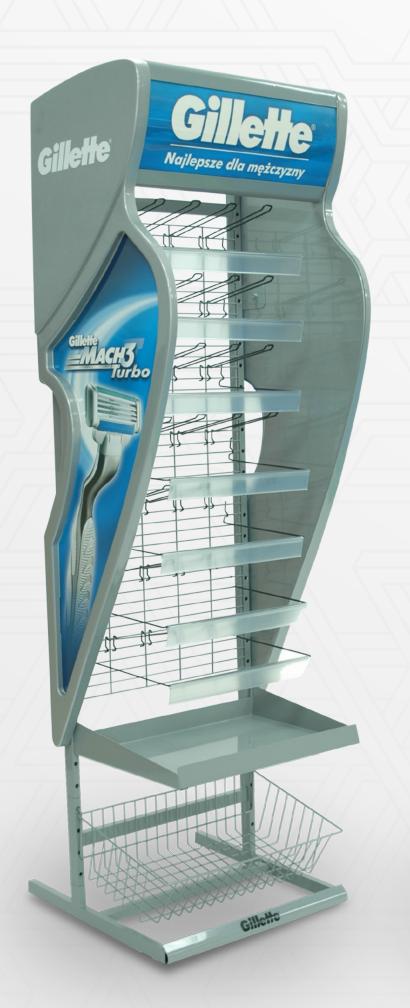

#### GILLETTE

NEKO designed and manufactured many types of stands and displays for Gillette products