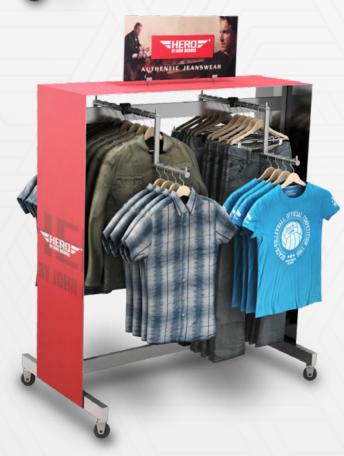

# Hero visual panels for racks

Visual elements

We adapted the design to the racks provided by the client to achieve balance between functionality and final look.

sales point for Braun