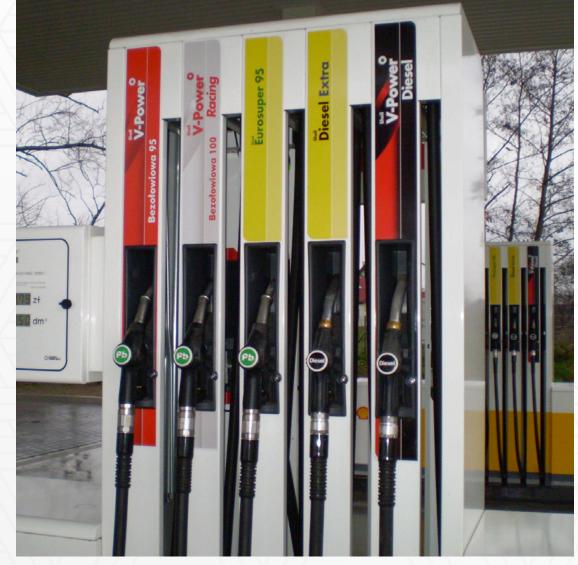

# Shell rebranding

### **SHELL**

NEKO carried out rebranding of multiple Shell stations in Poland

We also manufactured signage materials such as fuel pomp stickers, leaderboard signs, and spreader signs installed at over 345 Shell stations.