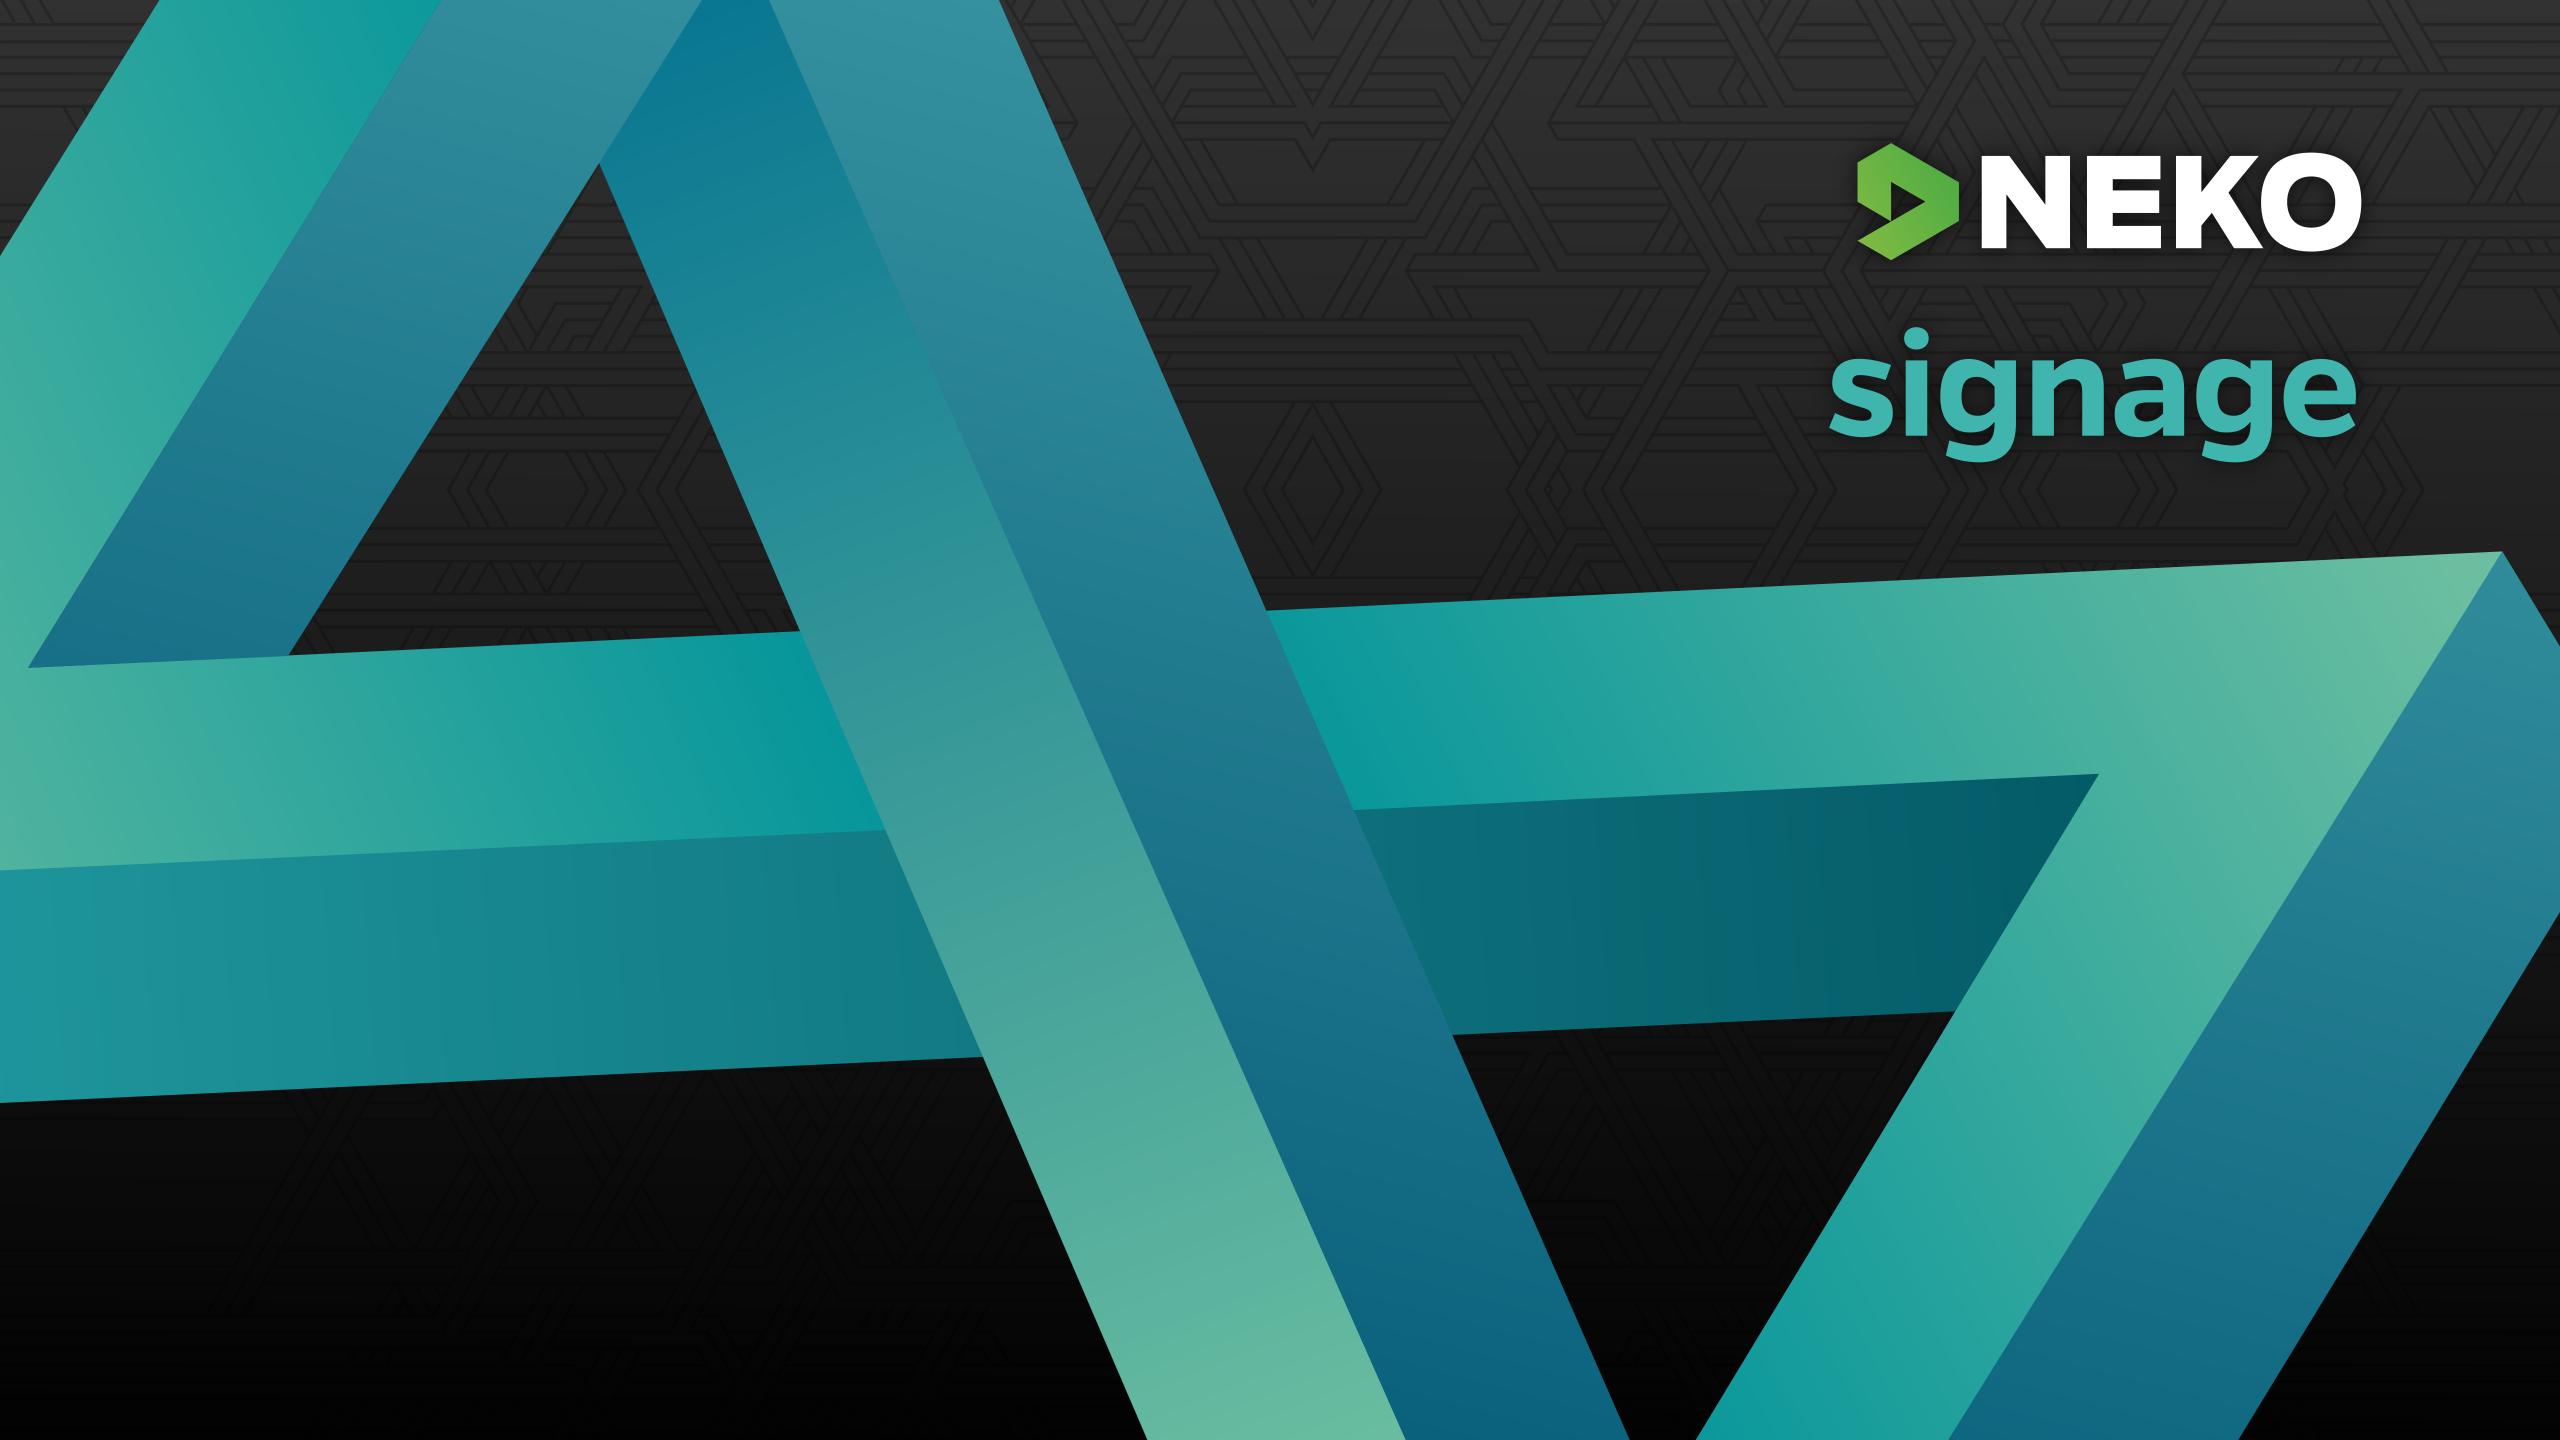

# Shell rebranding

### **SHELL**

NEKO carried out rebranding of multiple Shell stations in Poland

We also manufactured signage materials such as fuel pomp stickers, leaderboard signs, and spreader signs installed at over 345 Shell stations.